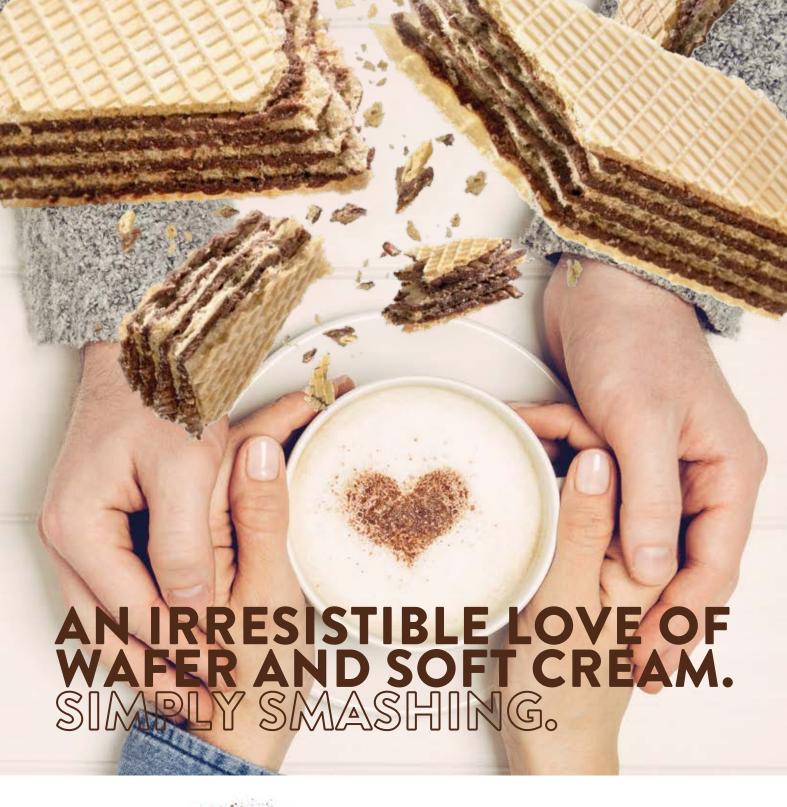

LAGO BRINGS YOU A TASTE OF ITALY WITH ITS CLASSIC ITALIAN WAFERS.

A HIGH MARGIN, ANY SEASON, IRRESISTIBLE, IMPULSE PURCHASE LINE FOR VENDING, SNACK COUNTERS AND COFFEÉ SHOP TILL POINTS.

## **Poker Wafers**

20 x 45g x 4

Cocoa NSB179 Hazelnut NSB180 Vanilla NSB181

Cappuccino NSB182 Lemon NSB183

Almost makes sharing irresistible - 10 crispy wafers -

Lago

Lago