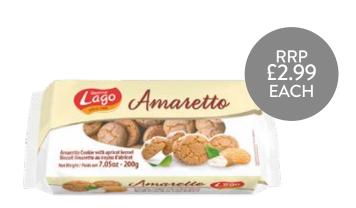

### **Amaretti**

14 x 200g

Amaretti NSB186

An Italian classic! The Amaretti are prepared according to tradition, with sugar, apricot kernels, and egg white. A treat to share with a hot drink or alongside desserts.