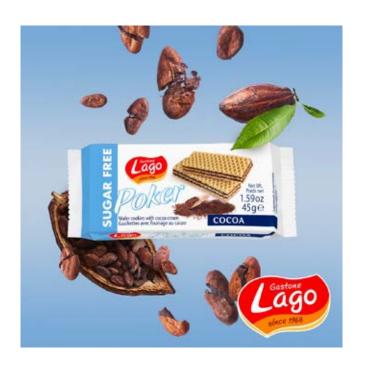

### **SUGAR FREE Poker Wafers**

 $4 \times 45g \times 16$ 

Cocoa NSB193 Hazelnut NSB194

The same great wafers without the sugar! Ideal for diabetics or those reducing sugar intake.