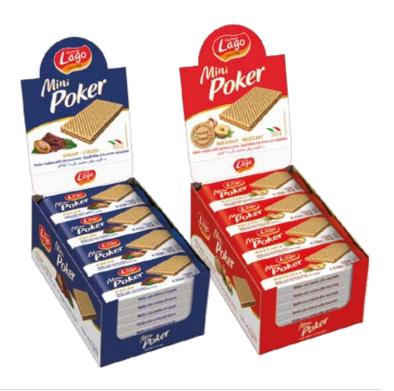

### Mini Poker Wafers

32 x 15g x 4

Cocoa NSB184 Hazelnut NSB185

A delicious and tasty wafer for one - ideal for a quick snack with hot drink.