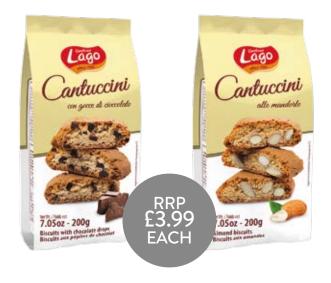

### Cantuccini

12 x 200g

Almond NSB187 Chocolate Chips NSB188

Traditional sweet products from Tuscany. Perfect to share at any time of the day with a hot drink or alongside ice cream.