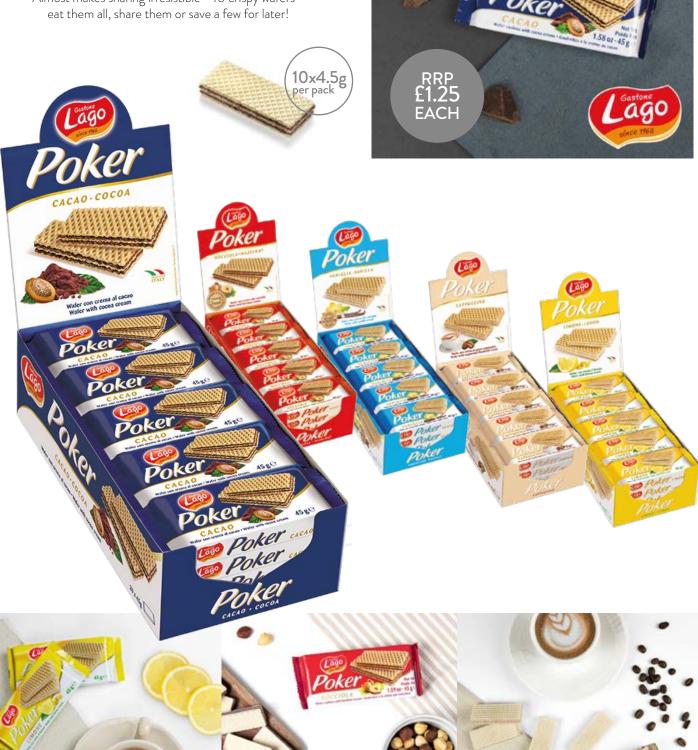

## **Poker Wafers**

20 x 45g x 4

Cocoa NSB179 Hazelnut NSB180 Vanilla NSB181

Cappuccino NSB182 Lemon NSB183

Almost makes sharing irresistible - 10 crispy wafers -

Lago

Lago

### Mini Poker Wafers

32 x 15g x 4

Cocoa NSB184 Hazelnut NSB185

A delicious and tasty wafer for one - ideal for a quick snack with hot drink.