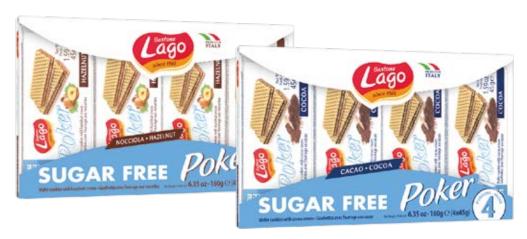

### **SUGAR FREE Poker Wafers**

 $4 \times 45g \times 16$ 

Cocoa NSB193 Hazelnut NSB194

The same great wafers without the sugar! Ideal for diabetics or those reducing sugar intake.